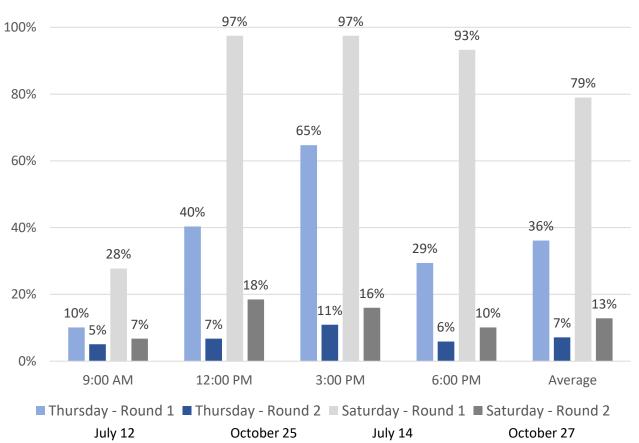

# City of Oceanside Downtown Parking Study

# Rounds 1 & 2 Data Analysis





December 2018 Dixon Resources Unlimited Commissioned by: City of Oceanside

#### **Data Collection Methodology**

#### Round 1: Thursday, July 12 & Saturday, July 14, 2018 Round 2: Thursday, October 25 & Saturday, October 27, 2018

- 9am-10am
- 12pm-1pm
- 3pm-4pm
- 6pm-7pm

#### **Parking occupancy counts**

- All municipal parking facilities located in downtown Oceanside
- All on-street parking facilities located in downtown Oceanside



#### Lot 20 Occupancy





#### **Lot 21-North End Occupancy**



#### **Lot 21-Mid Section Occupancy**



#### **Lot 21-South End Occupancy**

Oceanside

Museum of Art

Pappy's



#### Lot 22 Occupancy



### Lot 24 A Occupancy



## Lot 24 B Occupancy



#### Lot 26-North Occupancy



#### Lot 26-South Occupancy



#### Lot 27 A&B Occupancy



#### Lot 27 C&D Occupancy





#### Lot 28 Occupancy



#### Lot 29 Occupancy



## Lot 30 Occupancy





#### Lot 31 Occupancy





## Lot 34 Occupancy



### Lot 35 Occupancy



#### Lot 36 Occupancy



#### **Oceanside Transit Center (OTC) Occupancy**



#### **OTC Structure Occupancy**



#### **CC Structure Occupancy**



#### **Off-Street Occupancy Summary**







#### **Round 1 Weekday On-Street Occupancy Rates**

|                    |           | Thursday July