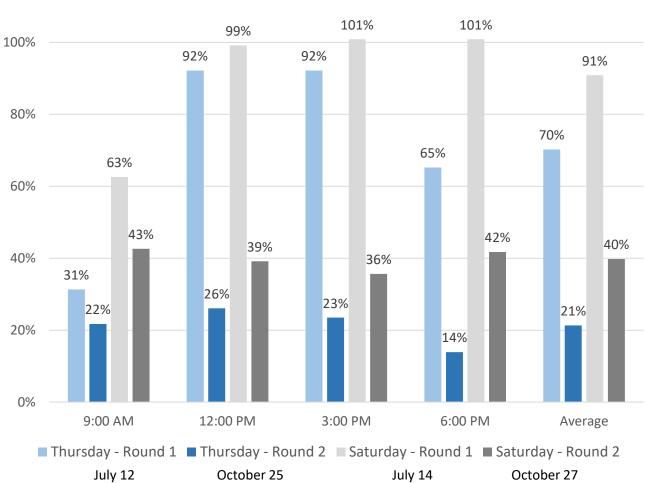

ction Methodology**

#### Round 1: Thursday, July 12 & Saturday, July 14, 2018 Round 2: Thursday, October 25 & Saturday, October 27, 2018

- 9am-10am
- 12pm-1pm
- 3pm-4pm
- 6pm-7pm

#### **Parking occupancy counts**

- All municipal parking facilities located in downtown Oceanside
- All on-street parking facilities located in downtown Oceanside



#### Lot 20 Occupancy





#### **Lot 21-North End Occupancy**



#### **Lot 21-Mid Section Occupancy**



#### **Lot 21-South End Occupancy**

Oceanside

Museum of Art

Pappy's



#### Lot 22 Occupancy



### Lot 24 A Occupancy



## Lot 24 B Occupancy



#### Lot 26-North Occupancy



#### Lot 26-South Occupancy



#### Lot 27 A&B Occupancy



#### Lot 27 C&D Occupancy





#### Lot 28 Occupancy



#### Lot 29 Occupancy



## Lot 30 Occupancy





#### Lot 31 Occupancy





## Lot 34 Occupancy



### Lot 35 Occupancy



#### Lot 36 Occupancy



#### **Oceanside Transit Center (OTC) Occupancy**



#### **OTC Structure Occupancy**



#### **CC Structure Occupancy**



#### **Off-Street Occupancy Summary**







#### **Round 1 Weekday On-Street Occupancy Rates**

|                    |           | Thursday July 12 |       |      |      |                    |  |
|--------------------|-----------|------------------|-------|------|------|--------------------|--|
| Location           | Inventory | 9 AM             | 12 PM | 3 PM | 6 PM | Daily %<br>Average |  |
| Ash Street         | 2         | 0%               | 0%    | 0%   | 0%   | 0%                 |  |
| Civic Center Drive | 128       | 70%              | 77%   | 73%  | 96%  |