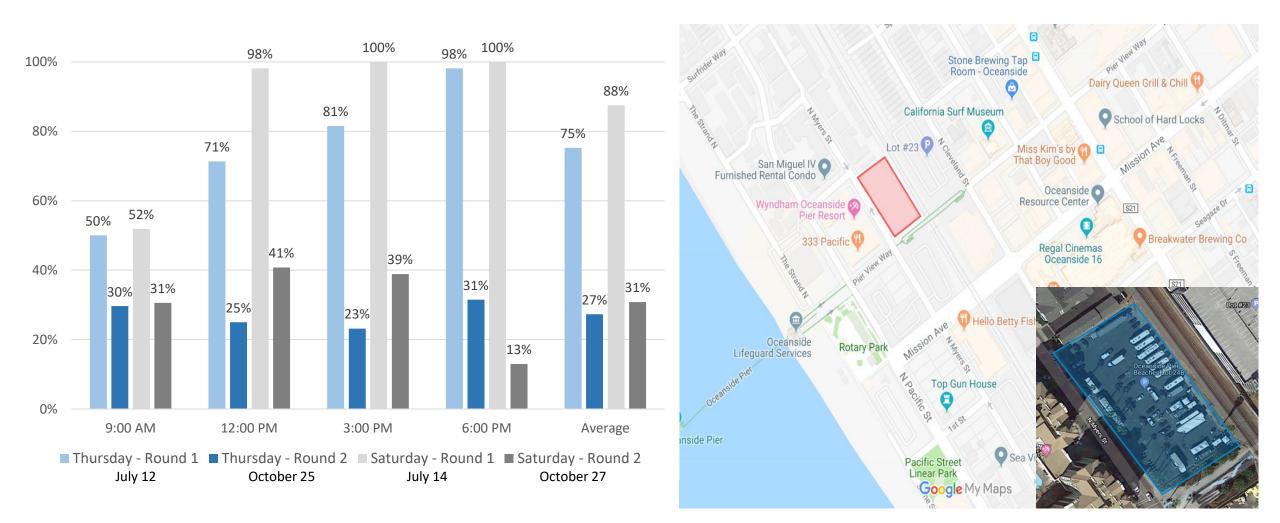

# City of Oceanside Downtown Parking Study

# Rounds 1 & 2 Data Analysis





December 2018 Dixon Resources Unlimited Commissioned by: City of Oceanside

#### **Data Collection Methodology**

#### Round 1: Thursday, July 12 & Saturday, July 14, 2018 Round 2: Thursday, October 25 & Saturday, October 27, 2018

- 9am-10am
- 12pm-1pm
- 3pm-4pm
- 6pm-7pm

#### **Parking occupancy counts**

- All municipal parking facilities located in downtown Oceanside
- All on-street parking facilities located in downtown Oceanside



#### Lot 20 Occupancy





#### **Lot 21-North End Occupancy**



#### **Lot 21-Mid Section Occupancy**



#### **Lot 21-South End Occupancy**

Oceanside

Museum of Art

Pappy's



#### Lot 22 Occupancy



### Lot 24 A Occupancy



## Lot 24 B Occupancy



#### Lot 26-North Occupancy



#### Lot 26-South Occupancy



#### Lot 27 A&B Occupancy



#### Lot 27 C&D Occupancy





#### Lot 28 Occupancy



#### Lot 29 Occupancy



## Lot 30 Occupancy





#### Lot 31 Occupancy





## Lot 34 Occupancy



### Lot 35 Occupancy



#### Lot 36 Occupancy



#### **Oceanside Transit Center (OTC) Occupancy**



#### **OTC Structure Occupancy**



#### **CC Structure Occupancy**



#### **Off-Street Occupancy Summary**







#### **Round 1 Weekday On-Street Occupancy Rates**

|                    |           | Thursday July 12 |       |      |      |                    |  |
|--------------------|-----------|------------------|-------|------|------|--------------------|--|
| Location           | Inventory | 9 AM             | 12 PM | 3 PM | 6 PM | Daily