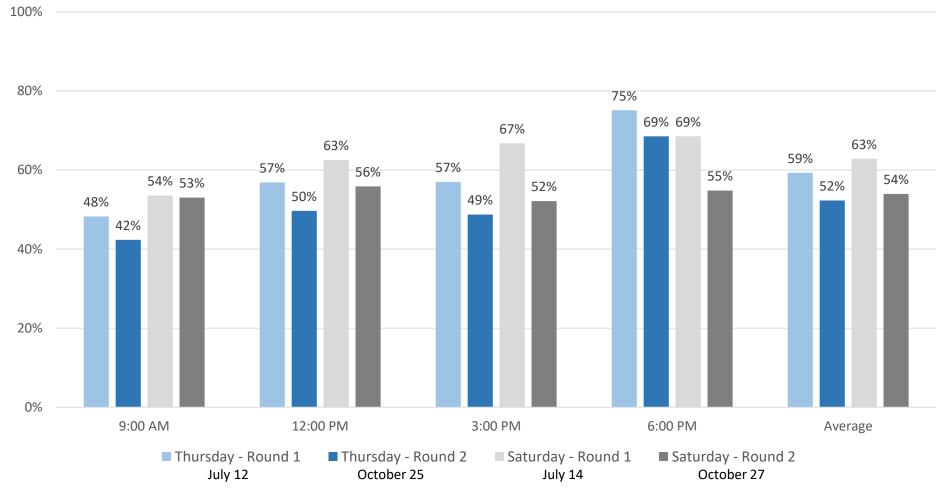

#### **Round 1 Weekday On-Street Occupancy Rates**

|                    |           | Thursday July 12 |       |      |      |                    |  |
|--------------------|-----------|------------------|-------|------|------|--------------------|--|
| Location           | Inventory | 9 AM             | 12 PM | 3 PM | 6 PM | Daily %<br>Average |  |
| Ash Street         | 2         | 0%               | 0%    | 0%   | 0%   | 0%                 |  |
| Civic Center Drive | 128       | 70%              | 77%   | 73%  | 96%  | 79%                |  |
| Clementine Street  | 110       | 50%              | 55%   | 50%  | 49%  | 51%                |  |
| Cleveland Street   | 136       | 63%              | 68%   | 78%  | 90%  | 75%                |  |
| Coast Highway      | 88        | 57%              | 66%   | 72%  | 89%  | 71%                |  |
| Ditmar Street      | 113       | 35%              | 60%   | 45%  | 79%  | 55%                |  |
| Elm Street         | 5         | 80%              | 80%   | 80%  | 80%  | 80%                |  |
| Freeman Street     | 129       | 50%              | 67%   | 57%  | 98%  | 68%                |  |
| Horne Street       | 89        | 33%              | 29%   | 37%  | 22%  | 30%                |  |
| Michigan Avenue    | 6         | 100%             | 100%  | 100% | 100% | 100%               |  |
| Mission Avenue     | 51        | 39%              | 76%   | 49%  | 86%  | 63%                |  |
| Myers Street       | 278       | 37%              | 37%   | 46%  | 67%  | 47%                |  |
| Neptune Way        | 55        | 56%              | 55%   | 60%  | 69%  | 60%                |  |
| Nevada Street      | 124       | 46%              | 58%   | 47%  | 77%  | 57%                |  |
| Pacific Street     | 184       | 44%              | 59%   | 55%  | 73%  | 58%                |  |
| Pier View Way      | 175       | 69%              | 74%   | 84%  | 98%  | 81%                |  |
| Seagaze Drive      | 126       | 36%              | 52%   | 52%  | 73%  | 53%                |  |
| Sportfisher Drive  | 119       | 59%              | 63%   | 74%  | 97%  | 73%                |  |
| Surfrider Way      | 128       | 34%              | 43%   | 50%  | 66%  | 48%                |  |
| Topeka Street      | 26        | 81%              | 92%   | 108% | 119% | 100%               |  |
| Tremont Street     | 245       | 60%              | 64%   | 80%  | 98%  | 75%                |  |
| Tyson Street       | 23        | 30%              | 22%   | 30%  | 35%  | 29%                |  |
| Windward Way       | 61        | 33%              | 34%   | 41%  | 67%  | 44%                |  |
| Total % Average    | 2401      | 49%              | 57%   | 59%  | 78%  | 59%                |  |

#### **Round 1 Weekend On-Street Occupancy Rates**

|                    |           | Saturday July 14 |       |      |      |                    |
|--------------------|-----------|------------------|-------|------|------|--------------------|
| Location           | Inventory | 9 AM             | 12 PM | 3 PM | 6 PM | Daily %<br>Average |
| Ash Street         | 2         | 100%             | 50%   | 50%  | 50%  | 63%                |
| Civic Center Drive | 128       | 41%              | 55%   | 45%  | 39%  | 45%                |
| Clementine Street  | 110       | 46%              | 45%   | 45%  | 48%  | 46%                |
| Cleveland Street   | 136       | 74%              | 74%   | 85%  | 86%  | 80%                |
| Coast Highway      | 88        | 50%              | 53%   | 55%  | 63%  | 55%                |
| Ditmar Street      | 113       | 42%              | 49%   | 50%  | 58%  | 50%                |
| Elm Street         | 5         | 100%             | 100%  | 100% | 100% | 100%               |
| Freeman Street     | 129       | 62%              | 55%   | 47%  | 60%  | 56%                |
| Horne Street       | 89        | 24%              | 28%   | 30%  | 27%  | 27%                |
| Michigan Avenue    | 6         | 33%              | 67%   | 100% | 100% | 75%                |
| Mission Avenue     | 51        | 47%              | 63%   | 57%  | 63%  | 57%                |
| Myers Street       | 278       | 55%              | 65%   | 72%  | 78%  | 68%                |
| Neptune Way        | 55        | 49%              | 60%   | 78%  | 75%  | 65%                |
| Nevada Street      | 124       | 48%              | 47%   | 40%  | 40%  | 44%                |
| Pacific Street     | 184       | 57%              | 82%   | 94%  | 95%  | 82%                |
| Pier View Way      | 175       | 57%              | 67%   | 69%  | 71%  | 66%                |
| Seagaze Drive      | 126       | 45%              | 55%   | 48%  | 49%  | 49%                |
| Sportfisher Drive  | 119       | 66%              | 67%   | 76%  | 77%  | 71%                |
| Surfrider Way      | 128       | 54%              | 63%   | 65%  | 60%  | 61%                |
| Topeka Street      | 26        | 112%             | 112%  | 100% | 108% | 108%               |
| Tremont Street     | 245       | 58%              | 76%   | 88%  | 87%  | 77%                |
| Tyson Street       | 23        | 30%              | 65%   | 65%  | 74%  | 59%                |
| Windward Way       | 61        | 41%              | 52%   | 93%  | 82%  | 67%                |
| Total % Average    | 2401      | 53%              | 62%   | 66%  | 68%  | 62%                |

#### **Round 2 Weekday On-Street Occupancy Rates**

|                    |           | Thursday October 25 |       |      |      |                    |  |
|--------------------|-----------|---------------------|-------|------|------|--------------------|--|
| Location           | Inventory | 9 AM                | 12 PM | 3 PM | 6 PM | Daily %<br>Average |  |
| Ash Street         | 2         | 100%                | 50%   | 50%  | 50%  | 63%                |  |
| Civic Center Drive | 128       | 68%                 | 72%   | 66%  | 87%  | 73%                |  |
| Clementine Street  | 110       | 46%                 | 43%   | 45%  | 41%  | 44%                |  |
| Cleveland Street   | 136       | 36%                 | 51%   | 68%  | 91%  | 61%                |  |
| Coast Highway      | 88        | 48%                 | 67%   | 58%  | 91%  | 66%                |  |
| Ditmar Street      | 113       | 33%                 | 51%   | 31%  | 64%  | 45%                |  |
| Elm Street         | 5         | 80%                 | 80%   | 80%  | 80%  | 80%                |  |
| Freeman Street     | 129       | 36%                 | 57%   | 50%  | 79%  | 56%                |  |
| Horne Street       | 89        | 31%                 | 31%   | 30%  | 29%  | 31%                |  |
| Michigan Avenue    | 6         | 117%                | 117%  | 117% | 33%  | 96%                |  |
| Mission Avenue     | 51        | 29%                 | 59%   | 55%  | 80%  | 56%                |  |
| Myers Street       | 278       | 33%                 | 40%   | 42%  | 66%  | 45%                |  |
| Neptune Way        | 55        | 40%                 | 36%   | 38%  | 55%  | 42%                |  |
| Nevada Street      | 124       | 44%                 | 57%   | 56%  | 62%  | 55%                |  |
| Pacific Street     | 184       | 33%                 | 32%   | 41%  | 59%  | 41%                |  |
| Pier View Way      | 175       | 66%                 | 73%   | 66%  | 88%  | 73%                |  |
| Seagaze Drive      | 126       | 51%                 | 61%   | 47%  | 72%  | 58%                |  |
| Sportfisher Drive  | 119       | 58%                 | 55%   | 60%  | 87%  | 65%                |  |
| Surfrider Way      | 128       | 31%                 | 31%   | 41%  | 66%  | 42%                |  |
| Topeka Street      | 26        | 104%                | 104%  | 100% | 104% | 103%               |  |
| Tremont Street     | 245       | 49%                 | 53%   | 69%  | 94%  | 66%                |  |
| Tyson Street       | 23        | 22%                 | 9%    | 26%  | 35%  | 23%                |  |
| Windward Way       | 61        | 28%                 | 23%   | 33%  | 64%  | 37%                |  |
| Total % Average    | 2401      | 44%                 | 50%   | 51%  | 72%  | 52%                |  |

#### **Round 2 Weekend On-Street Occupancy Rates**

| Location           |           | Saturday October 27 |       |      |      |                    |  |
|--------------------|-----------|---------------------|-------|------|------|--------------------|--|
|                    | Inventory | 9 AM                | 12 PM | 3 PM | 6 PM | Daily %<br>Average |  |
| Ash Street         | 2         | 100%                | 100%  | 50%  | 100% | 88%                |  |
| Civic Center Drive | 128       | 45%                 | 45%   | 63%  | 44%  | 49%                |  |
| Clementine Street  | 110       | 35%                 | 38%   | 38%  | 29%  | 35%                |  |
| Cleveland Street   | 136       | 71%                 | 63%   | 56%  | 55%  | 61%                |  |
| Coast Highway      | 88        | 49%                 | 67%   | 53%  | 41%  | 53%                |  |
| Ditmar Street      | 113       | 50%                 | 41%   | 48%  | 49%  | 47%                |  |
| Elm Street         | 5         | 80%                 | 100%  | 80%  | 100% | 90%                |  |
| Freeman Street     | 129       | 50%                 | 55%   | 57%  | 63%  | 56%                |  |
| Horne Street       | 89        | 24%                 | 20%   | 26%  | 28%  | 24%                |  |
| Michigan Avenue    | 6         | 33%                 | 33%   | 50%  | 50%  | 42%                |  |
| Mission Avenue     | 51        | 57%                 | 73%   | 45%  | 69%  | 61%                |  |
| Myers Street       | 278       | 57%                 | 56%   | 55%  | 70%  | 60%                |  |
| Neptune Way        | 55        | 53%                 | 58%   | 58%  | 53%  | 55%                |  |
| Nevada Street      | 124       | 31%                 | 37%   | 35%  | 48%  | 38%                |  |
| Pacific Street     | 184       | 46%                 | 51%   | 53%  | 57%  | 51%                |  |
| Pier View Way      | 175       | 66%                 | 77%   | 57%  | 69%  | 67%                |  |
| Seagaze Drive      | 126       | 55%                 | 67%   | 44%  | 42%  | 52%                |  |
| Sportfisher Drive  | 119       | 61%                 | 55%   | 55%  | 50%  | 56%                |  |
| Surfrider Way      | 128       | 56%                 | 48%   | 46%  | 45%  | 49%                |  |
| Topeka Street      | 26        | 100%                | 104%  | 104% | 104% | 103%               |  |
| Tremont Street     | 245       | 54%                 | 65%   | 61%  | 64%  | 61%                |  |
| Tyson Street       | 23        | 35%                 | 57%   | 35%  | 39%  | 41%                |  |
| Windward Way       | 61        | 61%                 | 49%   | 38%  | 38%  | 46%                |  |
| Total % Average    | 2401      | 52%                 | 55%   | 52%  | 54%  | 53%                |  |