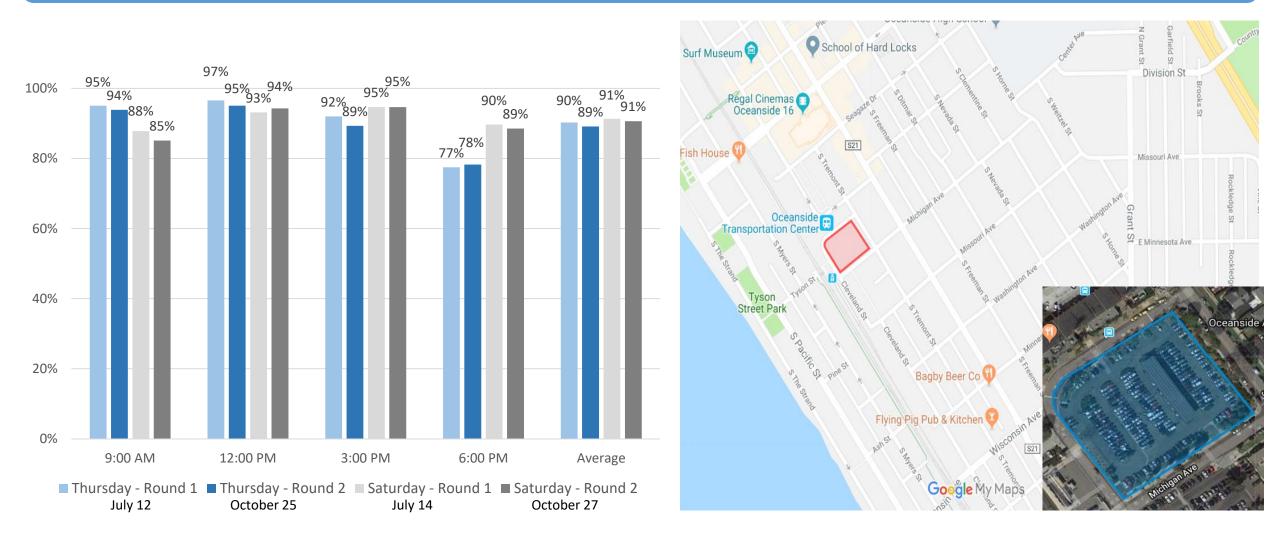

pm-1pm
- 3pm-4pm
- 6pm-7pm

#### **Parking occupancy counts**

- All municipal parking facilities located in downtown Oceanside
- All on-street parking facilities located in downtown Oceanside



#### Lot 20 Occupancy





#### **Lot 21-North End Occupancy**



#### **Lot 21-Mid Section Occupancy**



#### **Lot 21-South End Occupancy**

Oceanside

Museum of Art

Pappy's



#### Lot 22 Occupancy



### Lot 24 A Occupancy



## Lot 24 B Occupancy



#### Lot 26-North Occupancy



#### Lot 26-South Occupancy



#### Lot 27 A&B Occupancy



#### Lot 27 C&D Occupancy





#### Lot 28 Occupancy



#### Lot 29 Occupancy



## Lot 30 Occupancy





#### Lot 31 Occupancy





## Lot 34 Occupancy



### Lot 35 Occupancy



#### Lot 36 Occupancy



#### **Oceanside Transit Center (OTC) Occupancy**



#### **OTC Structure Occupancy**



#### **CC Structure Occupancy**



#### **Off-Street Occupancy Summary**







#### **Round 1 Weekday On-Street Occupancy Rates**

|                    |           | Thursday July 12 |       |      |      |                    |  |
|--------------------|-----------|------------------|-------|------|------|--------------------|--|
| Location           | Inventory | 9 AM             | 12 PM | 3 PM | 6 PM | Daily %<br>Average |  |
| Ash Street         | 2         | 0%               | 0%    | 0%   | 0%   | 0%                 |  |
| Civic Center Drive | 128       | 70%              | 77%   | 73%  | 96%  | 79%                |  |
| Clementine Street  | 110       | 50%              | 55%   | 50%  | 49%  | 51%                |  |
| Cleveland Street   | 136