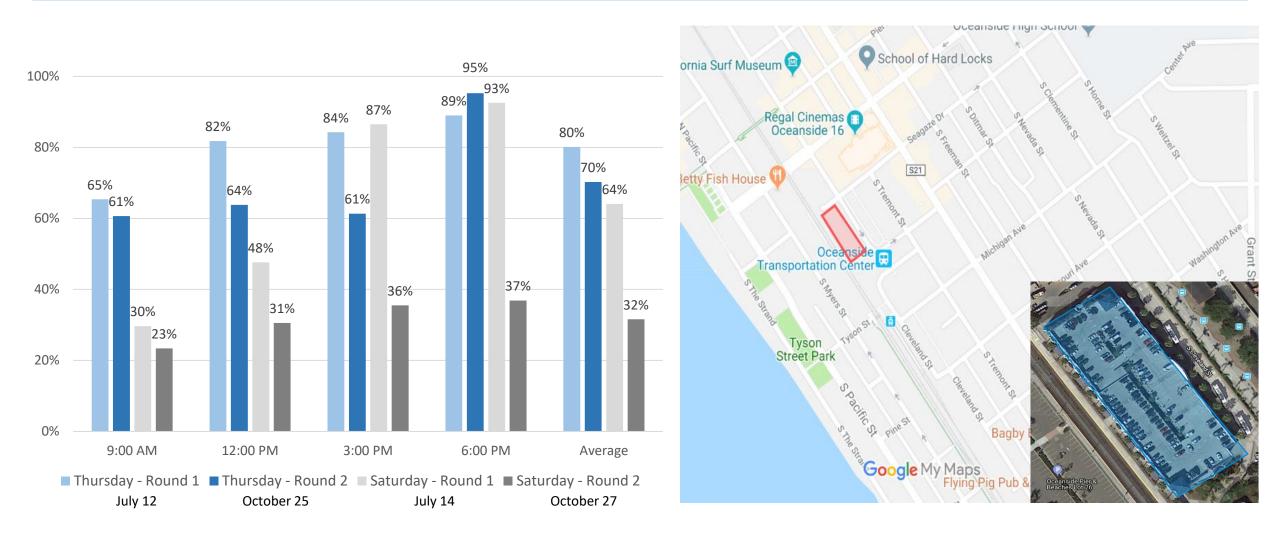

arking occupancy counts**

- All municipal parking facilities located in downtown Oceanside
- All on-street parking facilities located in downtown Oceanside



#### Lot 20 Occupancy





#### **Lot 21-North End Occupancy**



#### **Lot 21-Mid Section Occupancy**



#### **Lot 21-South End Occupancy**

Oceanside

Museum of Art

Pappy's



#### Lot 22 Occupancy



### Lot 24 A Occupancy



## Lot 24 B Occupancy



#### Lot 26-North Occupancy



#### Lot 26-South Occupancy



#### Lot 27 A&B Occupancy



#### Lot 27 C&D Occupancy





#### Lot 28 Occupancy



#### Lot 29 Occupancy



## Lot 30 Occupancy





#### Lot 31 Occupancy





## Lot 34 Occupancy



### Lot 35 Occupancy



#### Lot 36 Occupancy



#### **Oceanside Transit Center (OTC) Occupancy**



#### **OTC Structure Occupancy**



#### **CC Structure Occupancy**



#### **Off-Street Occupancy Summary**







#### **Round 1 Weekday On-Street Occupancy Rates**

|                    |           | Thursday July 12 |       |      |      |                    |  |
|--------------------|-----------|------------------|-------|------|------|--------------------|--|
| Location           | Inventory | 9 AM             | 12 PM | 3 PM | 6 PM | Daily %<br>Average |  |
| Ash Street         | 2         | 0%               | 0%    | 0%   | 0%   | 0%                 |  |
| Civic Center Drive | 128       | 70%              | 77%   | 73%  | 96%  | 79%                |  |
| Clementine Street  | 110       | 50%              | 55%   | 50%  | 49%  | 51%                |  |
| Cleveland Street   | 136       | 63%              | 68%   | 78%