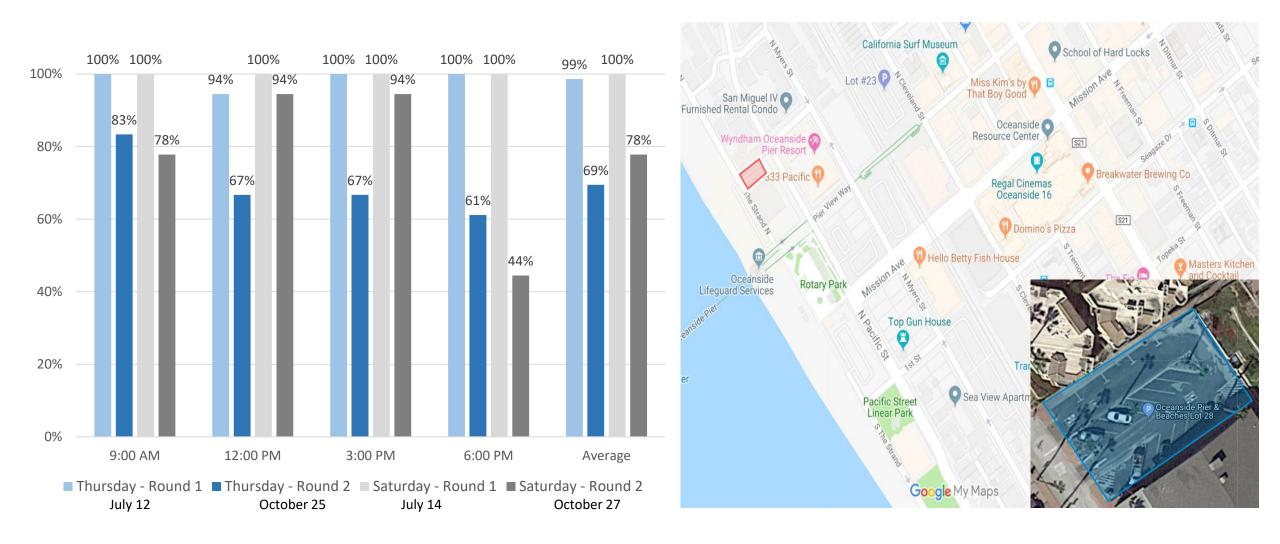

ssioned by: City of Oceanside

#### **Data Collection Methodology**

#### Round 1: Thursday, July 12 & Saturday, July 14, 2018 Round 2: Thursday, October 25 & Saturday, October 27, 2018

- 9am-10am
- 12pm-1pm
- 3pm-4pm
- 6pm-7pm

#### **Parking occupancy counts**

- All municipal parking facilities located in downtown Oceanside
- All on-street parking facilities located in downtown Oceanside



#### Lot 20 Occupancy





#### **Lot 21-North End Occupancy**



#### **Lot 21-Mid Section Occupancy**



#### **Lot 21-South End Occupancy**

Oceanside

Museum of Art

Pappy's



#### Lot 22 Occupancy



### Lot 24 A Occupancy



## Lot 24 B Occupancy



#### Lot 26-North Occupancy



#### Lot 26-South Occupancy



#### Lot 27 A&B Occupancy



#### Lot 27 C&D Occupancy





#### Lot 28 Occupancy



#### Lot 29 Occupancy



## Lot 30 Occupancy





#### Lot 31 Occupancy





## Lot 34 Occupancy



### Lot 35 Occupancy



#### Lot 36 Occupancy



#### **Oceanside Transit Center (OTC) Occupancy**



#### **OTC Structure Occupancy**



#### **CC Structure Occupancy**



#### **Off-Street Occupancy Summary**







#### **Round 1 Weekday On-Street Occupancy Rates**

|                    |           | Thursday July 12 |       |      |      |                    |  |
|--------------------|-----------|------------------|-------|------|------|--------------------|--|
| Location           | Inventory | 9 AM             | 12 PM | 3 PM | 6 PM | Daily %<br>Average |  |
| Ash Street         | 2         | 0%               | 0%    | 0%   | 0%   | 0%                 |  |
| Civic Center Drive | 128