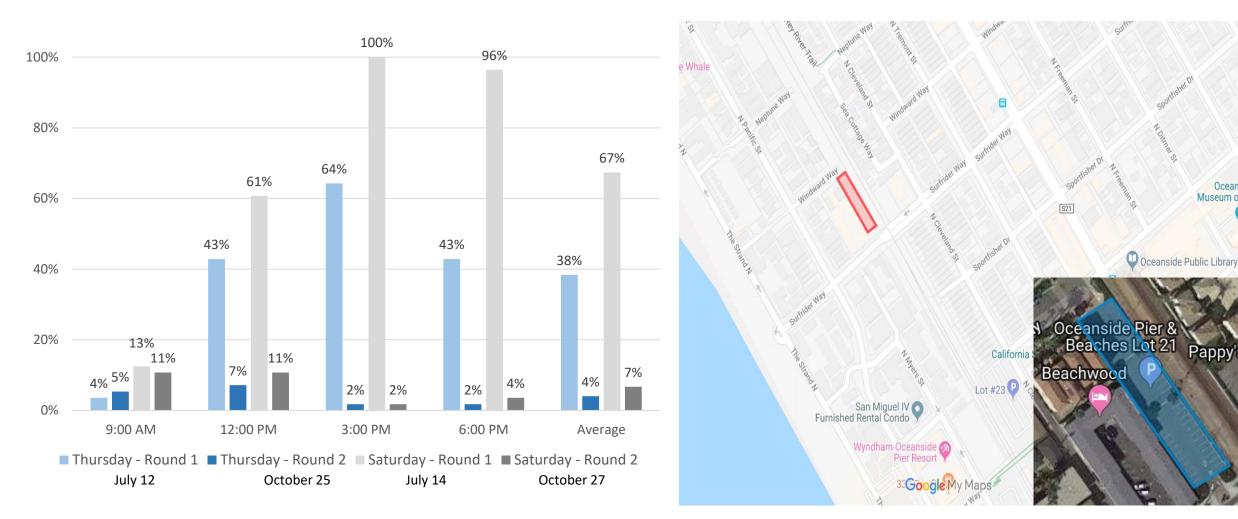

# City of Oceanside Downtown Parking Study

# Rounds 1 & 2 Data Analysis





December 2018 Dixon Resources Unlimited Commissioned by: City of Oceanside

#### **Data Collection Methodology**

#### Round 1: Thursday, July 12 & Saturday, July 14, 2018 Round 2: Thursday, October 25 & Saturday, October 27, 2018

- 9am-10am
- 12pm-1pm
- 3pm-4pm
- 6pm-7pm

#### **Parking occupancy counts**

- All municipal parking facilities located in downtown Oceanside
- All on-street parking facilities located in downtown Oceanside



#### Lot 20 Occupancy





#### **Lot 21-North End Occupancy**



#### **Lot 21-Mid Section Occupancy**



#### **Lot 21-South End Occupancy**

Oceanside

Museum of Art

Pappy's



#### Lot 22 Occupancy



### Lot 24 A Occupancy



## Lot 24 B Occupancy



#### Lot 26-North Occupancy



#### Lot 26-South Occupancy



#### Lot 27 A&B Occupancy



#### Lot 27 C&D Occupancy





#### Lot 28 Occupancy



#### Lot 29 Occupancy



## Lot 30 Occupancy





#### Lot 31 Occupancy





## Lot 34 Occupancy



### Lot 35 Occupancy



#### Lot 36 Occupancy



#### **Oceanside Transit Center (OTC) Occupancy**



#### **OTC Structure Occupancy**



#### **CC Structure Occupancy**



#### **Off-Street Occupancy Summary**







#### **Round 1 Weekday On-Street Occupancy Rates**

|                    |           | Thursday July 12 |       |      |      |                    |  |
|--------------------|-----------|------------------|-------|------|------|--------------------|--|
| Loc