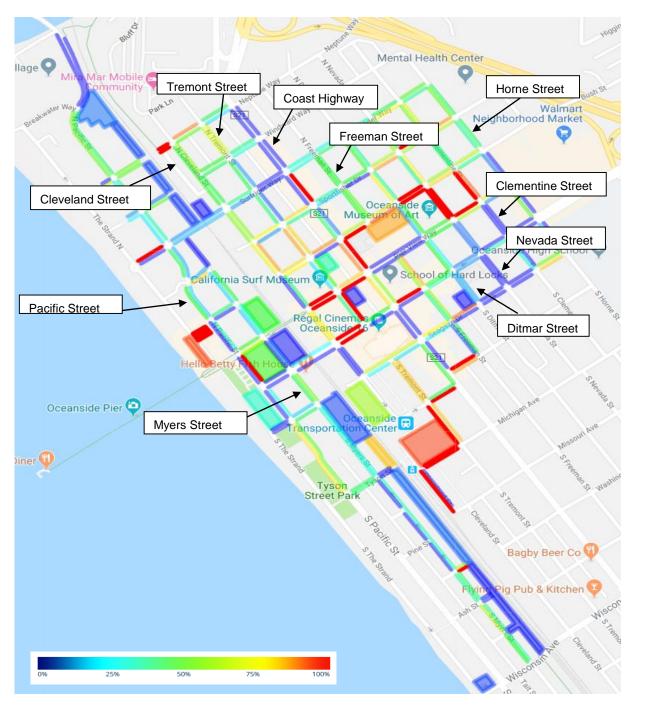

own Oceanside
- All on-street parking facilities located in downtown Oceanside



#### Lot 20 Occupancy





#### **Lot 21-North End Occupancy**



#### **Lot 21-Mid Section Occupancy**



#### **Lot 21-South End Occupancy**

Oceanside

Museum of Art

Pappy's



#### Lot 22 Occupancy



### Lot 24 A Occupancy



## Lot 24 B Occupancy



#### Lot 26-North Occupancy



#### Lot 26-South Occupancy



#### Lot 27 A&B Occupancy



#### Lot 27 C&D Occupancy





#### Lot 28 Occupancy



#### Lot 29 Occupancy



## Lot 30 Occupancy





#### Lot 31 Occupancy





## Lot 34 Occupancy



### Lot 35 Occupancy



#### Lot 36 Occupancy



#### **Oceanside Transit Center (OTC) Occupancy**



#### **OTC Structure Occupancy**



#### **CC Structure Occupancy**



#### **Off-Street Occupancy Summary**







#### **Round 1 Weekday On-Street Occupancy Rates**

|                    |           | Thursday July 12 |       |      |      |                    |  |
|--------------------|-----------|------------------|-------|------|------|--------------------|--|
| Location           | Inventory | 9 AM             | 12 PM | 3 PM | 6 PM | Daily %<br>Average |  |
| Ash Street         | 2         | 0%               | 0%    | 0%   | 0%   | 0%                 |  |
| Civic Center Drive | 128       | 70%              | 77%   | 73%  | 96%  | 79%                |  |
| Clementine Street  | 110       | 50%              | 55%   | 50%  | 49%  | 51%                |  |
| Cleveland Street   | 136       | 63%              | 68%   | 78%  | 90%  | 75%                |  |
| Coast Highway      | 88        | 57%