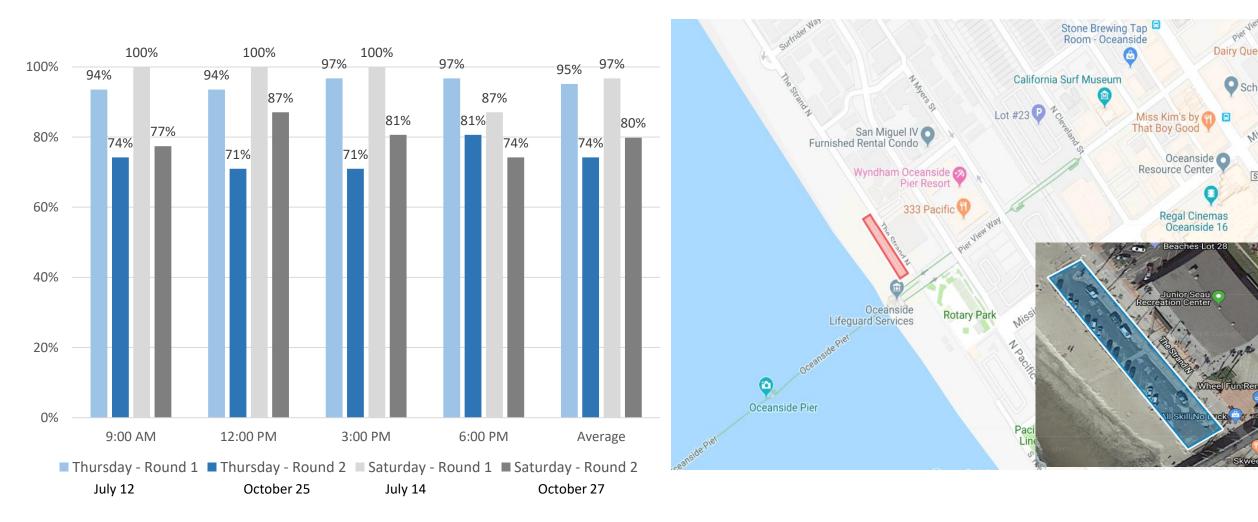

side

#### **Data Collection Methodology**

#### Round 1: Thursday, July 12 & Saturday, July 14, 2018 Round 2: Thursday, October 25 & Saturday, October 27, 2018

- 9am-10am
- 12pm-1pm
- 3pm-4pm
- 6pm-7pm

#### **Parking occupancy counts**

- All municipal parking facilities located in downtown Oceanside
- All on-street parking facilities located in downtown Oceanside



#### Lot 20 Occupancy





#### **Lot 21-North End Occupancy**



#### **Lot 21-Mid Section Occupancy**



#### **Lot 21-South End Occupancy**

Oceanside

Museum of Art

Pappy's



#### Lot 22 Occupancy



### Lot 24 A Occupancy



## Lot 24 B Occupancy



#### Lot 26-North Occupancy



#### Lot 26-South Occupancy



#### Lot 27 A&B Occupancy



#### Lot 27 C&D Occupancy





#### Lot 28 Occupancy



#### Lot 29 Occupancy



## Lot 30 Occupancy





#### Lot 31 Occupancy





## Lot 34 Occupancy



### Lot 35 Occupancy



#### Lot 36 Occupancy



#### **Oceanside Transit Center (OTC) Occupancy**



#### **OTC Structure Occupancy**



#### **CC Structure Occupancy**



#### **Off-Street Occupancy Summary**







#### **Round 1 Weekday On-Street Occupancy Rates**

|                    |           | Thursday July 12 |       |      |      |                    |  |
|--------------------|-----------|------------------|-------|------|------|--------------------|--|
| Location           | Inventory | 9 AM             | 12 PM | 3 PM | 6 PM | Daily %<br>Average |  |
| Ash Street         | 2         | 0%               | 0%    | 0%   | 0%   | 0%                 |  |
| Civic Center Drive | 128       | 70%              |