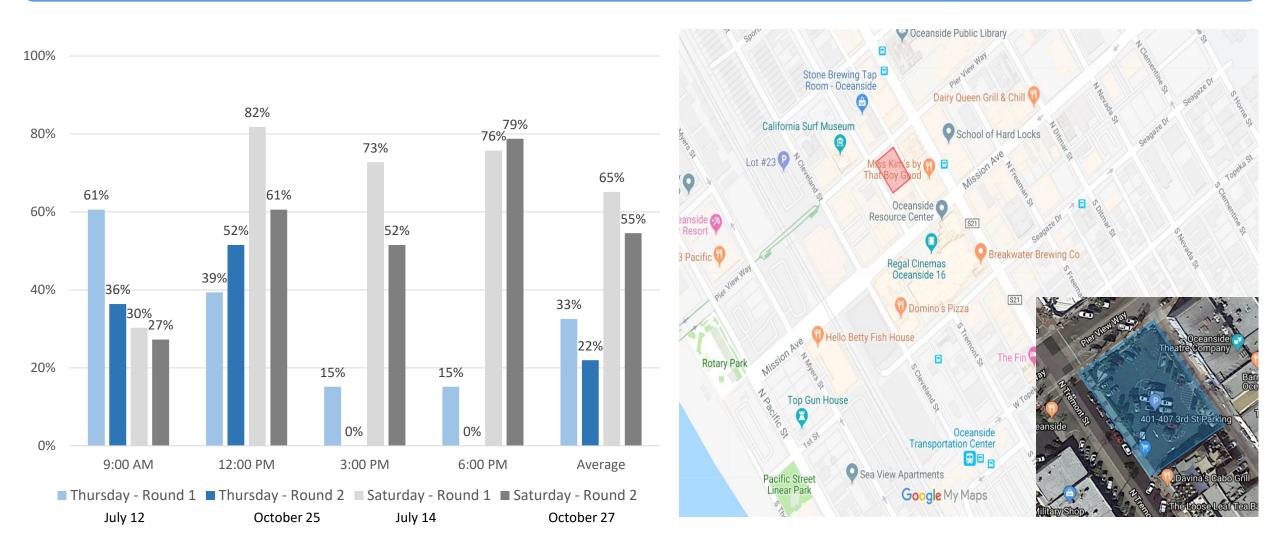

18 Round 2: Thursday, October 25 & Saturday, October 27, 2018

- 9am-10am
- 12pm-1pm
- 3pm-4pm
- 6pm-7pm

#### **Parking occupancy counts**

- All municipal parking facilities located in downtown Oceanside
- All on-street parking facilities located in downtown Oceanside



#### Lot 20 Occupancy





#### **Lot 21-North End Occupancy**



#### **Lot 21-Mid Section Occupancy**



#### **Lot 21-South End Occupancy**

Oceanside

Museum of Art

Pappy's



#### Lot 22 Occupancy



### Lot 24 A Occupancy



## Lot 24 B Occupancy



#### Lot 26-North Occupancy



#### Lot 26-South Occupancy



#### Lot 27 A&B Occupancy



#### Lot 27 C&D Occupancy





#### Lot 28 Occupancy



#### Lot 29 Occupancy



## Lot 30 Occupancy





#### Lot 31 Occupancy





## Lot 34 Occupancy



### Lot 35 Occupancy



#### Lot 36 Occupancy



#### **Oceanside Transit Center (OTC) Occupancy**



#### **OTC Structure Occupancy**



#### **CC Structure Occupancy**



#### **Off-Street Occupancy Summary**







#### **Round 1 Weekday On-Street Occupancy Rates**

|                    |           | Thursday July 12 |       |      |      |                    |  |
|--------------------|-----------|------------------|-------|------|------|--------------------|--|
| Location           | Inventory | 9 AM             | 12 PM | 3 PM | 6 PM | Daily %<br>Average |  |
| Ash Street         | 2         | 0%               | 0%    | 0%   | 0%   | 0%                 |  |
| Civic Center Drive | 128       | 70%              | 77%   | 73%  | 96%  | 79%                |  |
| Clementine Street  | 110       | 50%