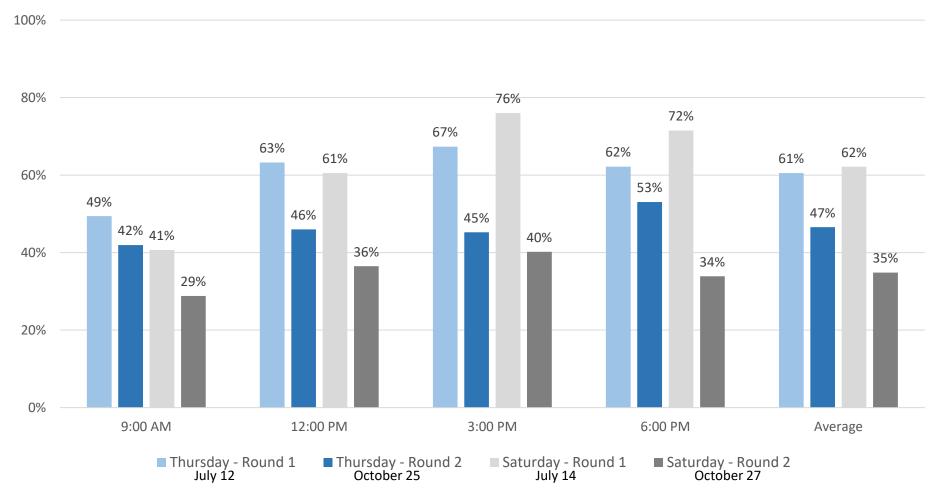

ntown Oceanside
- All on-street parking facilities located in downtown Oceanside



#### Lot 20 Occupancy





#### **Lot 21-North End Occupancy**



#### **Lot 21-Mid Section Occupancy**



#### **Lot 21-South End Occupancy**

Oceanside

Museum of Art

Pappy's



#### Lot 22 Occupancy



### Lot 24 A Occupancy



## Lot 24 B Occupancy



#### Lot 26-North Occupancy



#### Lot 26-South Occupancy



#### Lot 27 A&B Occupancy



#### Lot 27 C&D Occupancy





#### Lot 28 Occupancy



#### Lot 29 Occupancy



## Lot 30 Occupancy





#### Lot 31 Occupancy





## Lot 34 Occupancy



### Lot 35 Occupancy



#### Lot 36 Occupancy



#### **Oceanside Transit Center (OTC) Occupancy**



#### **OTC Structure Occupancy**



#### **CC Structure Occupancy**



#### **Off-Street Occupancy Summary**







#### **Round 1 Weekday On-Street Occupancy Rates**

|                    |           | Thursday July 12 |       |      |      |                    |  |
|--------------------|-----------|------------------|-------|------|------|--------------------|--|
| Location           | Inventory | 9 AM             | 12 PM | 3 PM | 6 PM | Daily %<br>Average |  |
| Ash Street         | 2         | 0%               | 0%    | 0%   | 0%   | 0%                 |  |
| Civic Center Drive | 128       | 70%              | 77%   | 73%  | 96%  | 79%                |  |
| Clementine Street  | 110       | 50%              | 55%   | 50%  | 49%  | 51%                |  |
| Cleveland Street   | 136       | 63%              | 68%   | 78%  | 90%  | 75%                |  |
| Coast Highway      | 88        | 57%