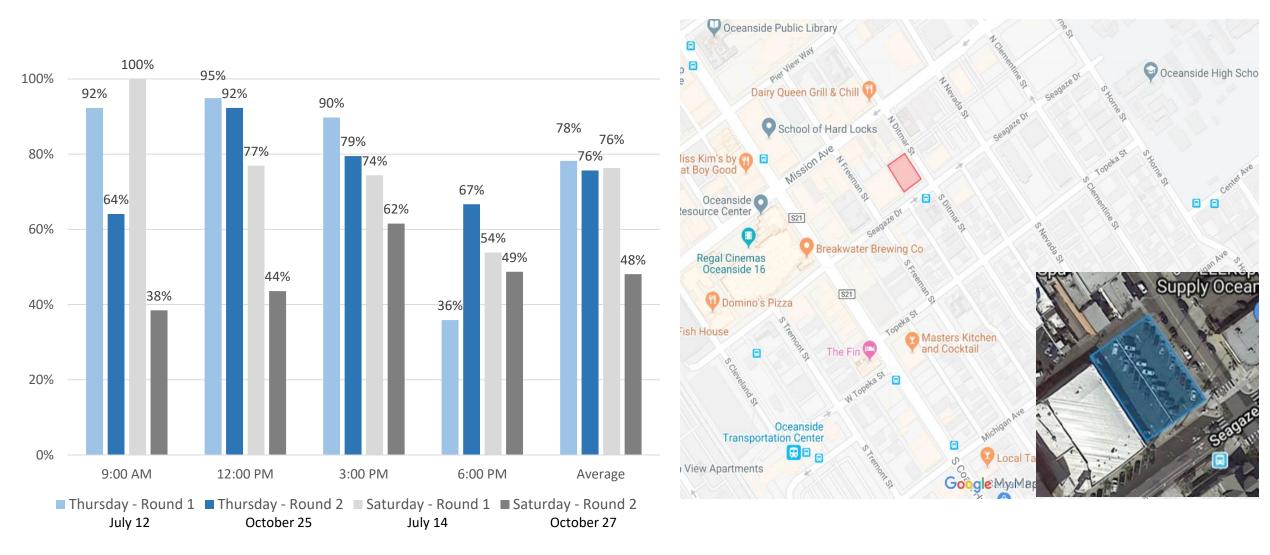

ober 25 & Saturday, October 27, 2018

- 9am-10am
- 12pm-1pm
- 3pm-4pm
- 6pm-7pm

#### **Parking occupancy counts**

- All municipal parking facilities located in downtown Oceanside
- All on-street parking facilities located in downtown Oceanside



#### Lot 20 Occupancy





#### **Lot 21-North End Occupancy**



#### **Lot 21-Mid Section Occupancy**



#### **Lot 21-South End Occupancy**

Oceanside

Museum of Art

Pappy's



#### Lot 22 Occupancy



### Lot 24 A Occupancy



## Lot 24 B Occupancy



#### Lot 26-North Occupancy



#### Lot 26-South Occupancy



#### Lot 27 A&B Occupancy



#### Lot 27 C&D Occupancy





#### Lot 28 Occupancy



#### Lot 29 Occupancy



## Lot 30 Occupancy





#### Lot 31 Occupancy





## Lot 34 Occupancy



### Lot 35 Occupancy



#### Lot 36 Occupancy



#### **Oceanside Transit Center (OTC) Occupancy**



#### **OTC Structure Occupancy**



#### **CC Structure Occupancy**



#### **Off-Street Occupancy Summary**







#### **Round 1 Weekday On-Street Occupancy Rates**

|                    |           | Thursday July 12 |       |      |      |                    |  |
|--------------------|-----------|------------------|-------|------|------|--------------------|--|
| Location           | Inventory | 9 AM             | 12 PM | 3 PM | 6 PM | Daily %<br>Average |  |
| Ash Street         | 2         | 0%               | 0%    | 0%   | 0%   | 0%                 |  |
| Civic Center Drive | 128       | 70%              | 77%   | 73%  | 96%  | 79%                |  |
| Clementine Street  | 110       | 50%              | 55%   | 50%  | 49%  | 5