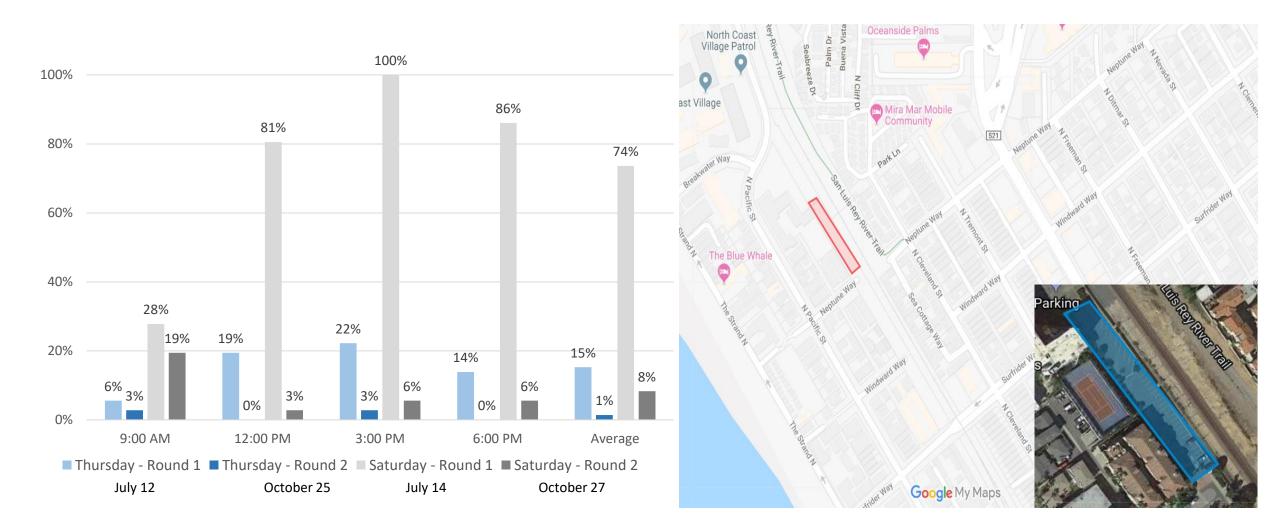

# City of Oceanside Downtown Parking Study

# Rounds 1 & 2 Data Analysis





December 2018 Dixon Resources Unlimited Commissioned by: City of Oceanside

#### **Data Collection Methodology**

#### Round 1: Thursday, July 12 & Saturday, July 14, 2018 Round 2: Thursday, October 25 & Saturday, October 27, 2018

- 9am-10am
- 12pm-1pm
- 3pm-4pm
- 6pm-7pm

#### **Parking occupancy counts**

- All municipal parking facilities located in downtown Oceanside
- All on-street parking facilities located in downtown Oceanside



#### Lot 20 Occupancy





#### **Lot 21-North End Occupancy**



#### **Lot 21-Mid Section Occupancy**



#### **Lot 21-South End Occupancy**

Oceanside

Museum of Art

Pappy's



#### Lot 22 Occupancy



### Lot 24 A Occupancy



## Lot 24 B Occupancy



#### Lot 26-North Occupancy



#### Lot 26-South Occupancy



#### Lot 27 A&B Occupancy



#### Lot 27 C&D Occupancy





#### Lot 28 Occupancy



#### Lot 29 Occupancy



## Lot 30 Occupancy





#### Lot 31 Occupancy





## Lot 34 Occupancy



### Lot 35 Occupancy



#### Lot 36 Occupancy



#### **Oceanside Transit Center (OTC) Occupancy**



#### **OTC Structure Occupancy**



#### **CC Structure Occupancy**



#### **Off-Street Occupancy Summary**







#### **Round 1 Weekday On-Street Occupancy Rates**

|                    |           | Thursday July 12 |       |      |      |