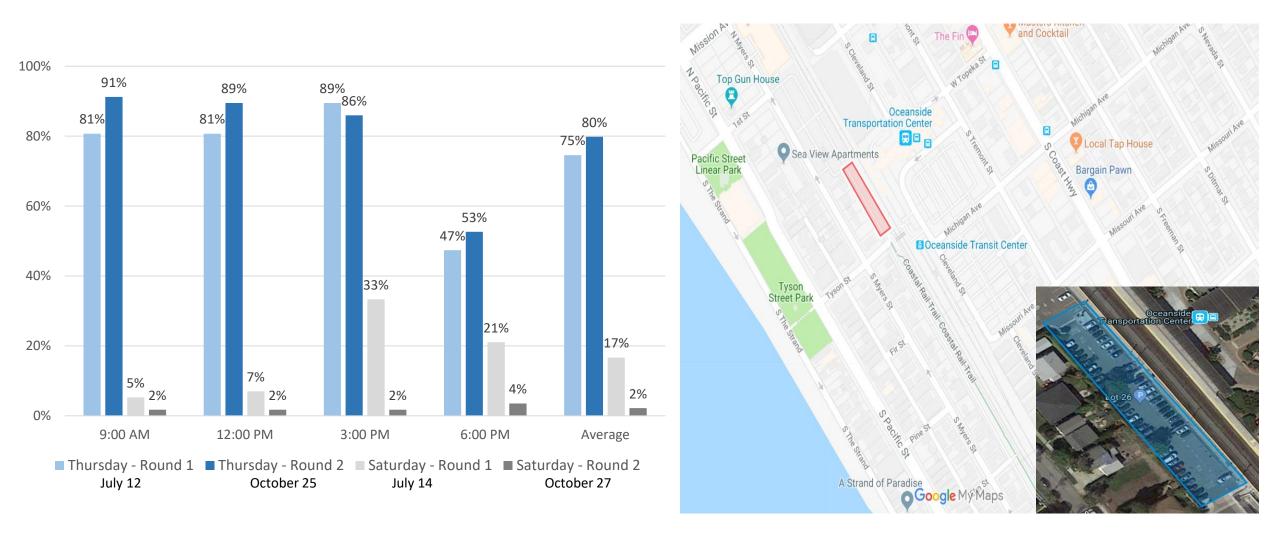

tudy

# Rounds 1 & 2 Data Analysis





December 2018 Dixon Resources Unlimited Commissioned by: City of Oceanside

#### **Data Collection Methodology**

#### Round 1: Thursday, July 12 & Saturday, July 14, 2018 Round 2: Thursday, October 25 & Saturday, October 27, 2018

- 9am-10am
- 12pm-1pm
- 3pm-4pm
- 6pm-7pm

#### **Parking occupancy counts**

- All municipal parking facilities located in downtown Oceanside
- All on-street parking facilities located in downtown Oceanside



#### Lot 20 Occupancy





#### **Lot 21-North End Occupancy**



#### **Lot 21-Mid Section Occupancy**



#### **Lot 21-South End Occupancy**

Oceanside

Museum of Art

Pappy's



#### Lot 22 Occupancy



### Lot 24 A Occupancy



## Lot 24 B Occupancy



#### Lot 26-North Occupancy



#### Lot 26-South Occupancy



#### Lot 27 A&B Occupancy



#### Lot 27 C&D Occupancy





#### Lot 28 Occupancy



#### Lot 29 Occupancy



## Lot 30 Occupancy





#### Lot 31 Occupancy





## Lot 34 Occupancy



### Lot 35 Occupancy



#### Lot 36 Occupancy



#### **Oceanside Transit Center (OTC) Occupancy**



#### **OTC Structure Occupancy**



#### **CC Structure Occupancy**



#### **Off-Street Occupancy Summary**







#### **Round 1 Weekday On-Street Occupancy Rates**

|                    |           | Thursday July 12 |       |      |      |                    |  |
|--------------------|-----------|------------------|-------|------|------|--------------------|--|
| Location           | Inventory | 9 AM             | 12 PM | 3 PM | 6 PM | Daily %<br>Average |  |
| Ash Street         | 2         | 0%