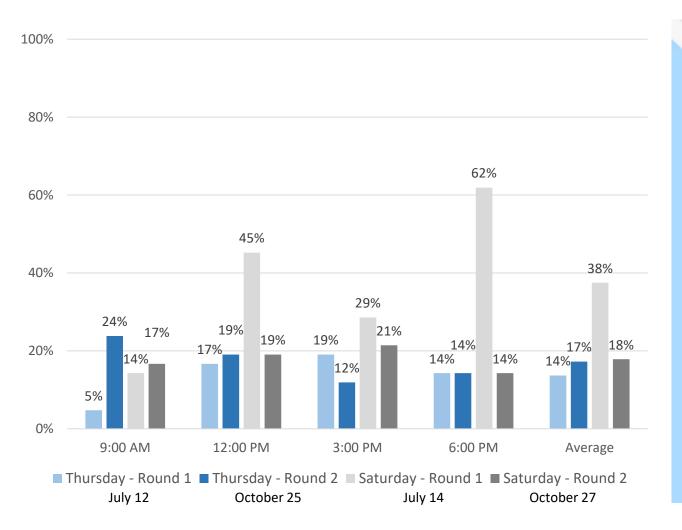

ound 1: Thursday, July 12 & Saturday, July 14, 2018 Round 2: Thursday, October 25 & Saturday, October 27, 2018

- 9am-10am
- 12pm-1pm
- 3pm-4pm
- 6pm-7pm

#### **Parking occupancy counts**

- All municipal parking facilities located in downtown Oceanside
- All on-street parking facilities located in downtown Oceanside



#### Lot 20 Occupancy





#### **Lot 21-North End Occupancy**



#### **Lot 21-Mid Section Occupancy**



#### **Lot 21-South End Occupancy**

Oceanside

Museum of Art

Pappy's



#### Lot 22 Occupancy



### Lot 24 A Occupancy



## Lot 24 B Occupancy



#### Lot 26-North Occupancy



#### Lot 26-South Occupancy



#### Lot 27 A&B Occupancy



#### Lot 27 C&D Occupancy





#### Lot 28 Occupancy



#### Lot 29 Occupancy



## Lot 30 Occupancy





#### Lot 31 Occupancy





## Lot 34 Occupancy



### Lot 35 Occupancy



#### Lot 36 Occupancy



#### **Oceanside Transit Center (OTC) Occupancy**



#### **OTC Structure Occupancy**



#### **CC Structure Occupancy**



#### **Off-Street Occupancy Summary**







#### **Round 1 Weekday On-Street Occupancy Rates**

|                    |           | Thursday July 12 |       |      |      |                    |  |
|--------------------|-----------|------------------|-------|------|------|--------------------|--|
| Location           | Inventory | 9 AM             | 12 PM | 3 PM | 6 PM | Daily %<br>Average |  |
| Ash Street         | 2         | 0%               | 0%    | 0%   | 0%   | 0%                 |  |
| Civic Center Drive | 128       | 70%              | 77%   | 73%  | 96%  | 79%                |  |
| C