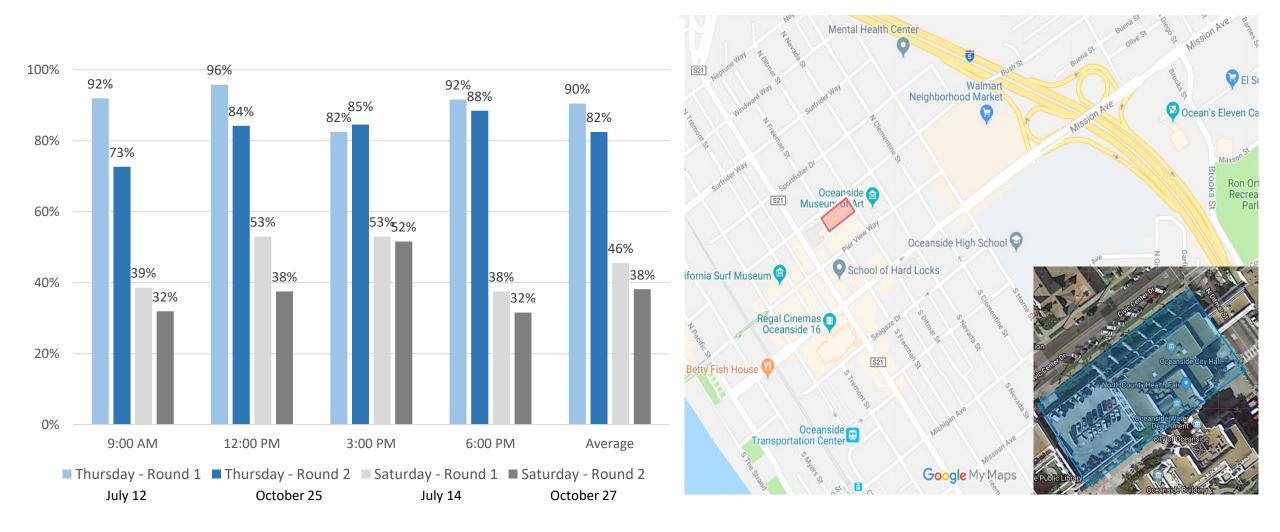

nicipal parking facilities located in downtown Oceanside
- All on-street parking facilities located in downtown Oceanside



#### Lot 20 Occupancy





#### **Lot 21-North End Occupancy**



#### **Lot 21-Mid Section Occupancy**



#### **Lot 21-South End Occupancy**

Oceanside

Museum of Art

Pappy's



#### Lot 22 Occupancy



### Lot 24 A Occupancy



## Lot 24 B Occupancy



#### Lot 26-North Occupancy



#### Lot 26-South Occupancy



#### Lot 27 A&B Occupancy



#### Lot 27 C&D Occupancy





#### Lot 28 Occupancy



#### Lot 29 Occupancy



## Lot 30 Occupancy





#### Lot 31 Occupancy





## Lot 34 Occupancy



### Lot 35 Occupancy



#### Lot 36 Occupancy



#### **Oceanside Transit Center (OTC) Occupancy**



#### **OTC Structure Occupancy**



#### **CC Structure Occupancy**



#### **Off-Street Occupancy Summary**







#### **Round 1 Weekday On-Street Occupancy Rates**

|                    |           | Thursday July 12 |       |      |      |                    |  |
|--------------------|-----------|------------------|-------|------|------|--------------------|--|
| Location           | Inventory | 9 AM             | 12 PM | 3 PM | 6 PM | Daily %<br>Average |  |
| Ash Street         | 2         | 0%               | 0%    | 0%   | 0%   | 0%                 |  |
| Civic Center Drive | 128       | 70%              | 77%   | 73%  | 96%  | 79%                |  |
| Clementine Street  | 110       | 50%              | 55%   | 50%  | 49%  | 51%                |  |
| Cleveland Street   | 136       | 63%              | 68%   | 78%  | 90%  | 75%                |  |
|