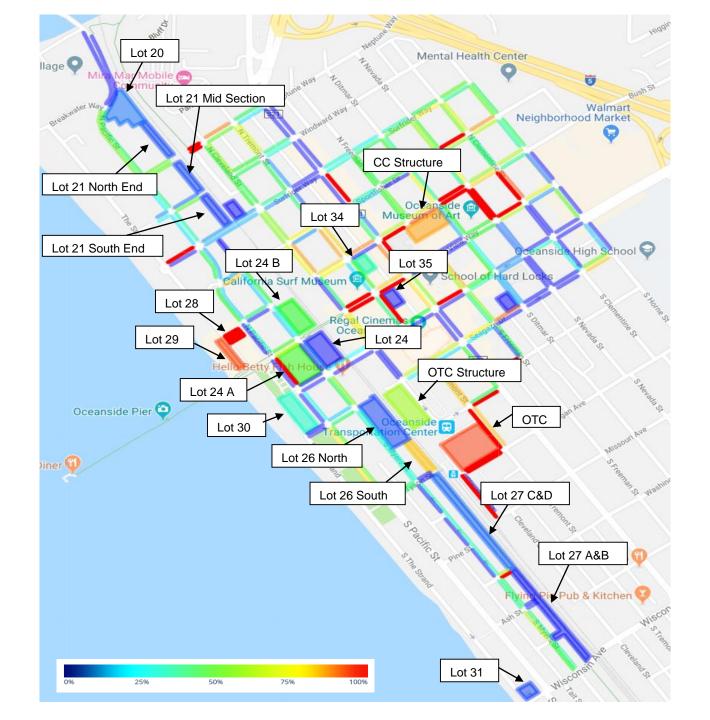

#### Lot 20 Occupancy

#### **Lot 21-North End Occupancy**

#### **Lot 21-Mid Section Occupancy**

#### **Lot 21-South End Occupancy**

Oceanside

Museum of Art

Pappy's

#### Lot 22 Occupancy

### Lot 24 A Occupancy

## Lot 24 B Occupancy

#### Lot 26-North Occupancy

#### Lot 26-South Occupancy

#### Lot 27 A&B Occupancy

#### Lot 27 C&D Occupancy

#### Lot 28 Occupancy

#### Lot 29 Occupancy

## Lot 30 Occupancy

#### Lot 31 Occupancy

## Lot 34 Occupancy

### Lot 35 Occupancy

#### Lot 36 Occupancy

#### **Oceanside Transit Center (OTC) Occupancy**

#### **OTC Structure Occupancy**

#### **CC Structure Occupancy**