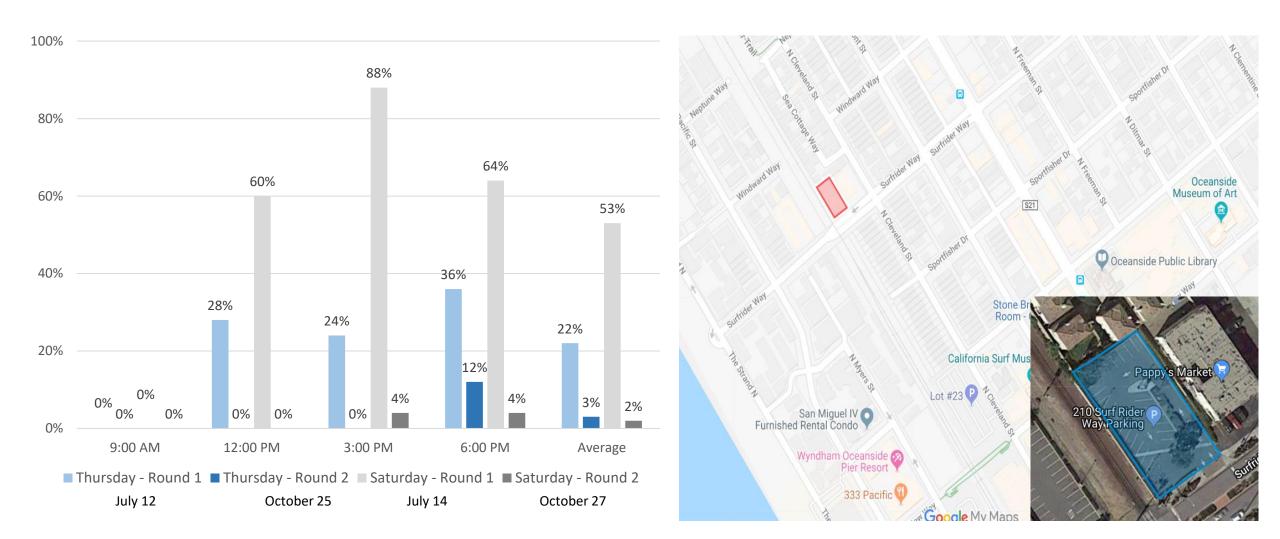

# City of Oceanside Downtown Parking Study

# Rounds 1 & 2 Data Analysis





December 2018 Dixon Resources Unlimited Commissioned by: City of Oceanside

#### **Data Collection Methodology**

#### Round 1: Thursday, July 12 & Saturday, July 14, 2018 Round 2: Thursday, October 25 & Saturday, October 27, 2018

- 9am-10am
- 12pm-1pm
- 3pm-4pm
- 6pm-7pm

#### **Parking occupancy counts**

- All municipal parking facilities located in downtown Oceanside
- All on-street parking facilities located in downtown Oceanside



#### Lot 20 Occupancy





#### **Lot 21-North End Occupancy**



#### **Lot 21-Mid Section Occupancy**



#### **Lot 21-South End Occupancy**

Oceanside

Museum of Art

Pappy's



#### Lot 22 Occupancy



### Lot 24 A Occupancy



## Lot 24 B Occupancy



#### Lot 26-North Occupancy



#### Lot 26-South Occupancy



#### Lot 27 A&B Occupancy



#### Lot 27 C&D Occupancy





#### Lot 28 Occupancy



#### Lot 29 Occupancy



## Lot 30 Occupancy





#### Lot 31 Occupancy





## Lot 34 Occupancy



### Lot 35 Occupancy



#### Lot 36 Occupancy



#### **Oceanside Transit Center (OTC) Occupancy**



#### **OTC Structure Occupancy**



#### **CC Structure Occupancy**



#### **Off-Street Occupancy Summary**







#### **Round 1 Weekday On-Street Occupancy Rates**

|                    |           | Thursday July 12 |       |      |      |                    |  |
|--------------------|-----------|------------------|-------|------|------|--------------------|--|
| Location           | Invento