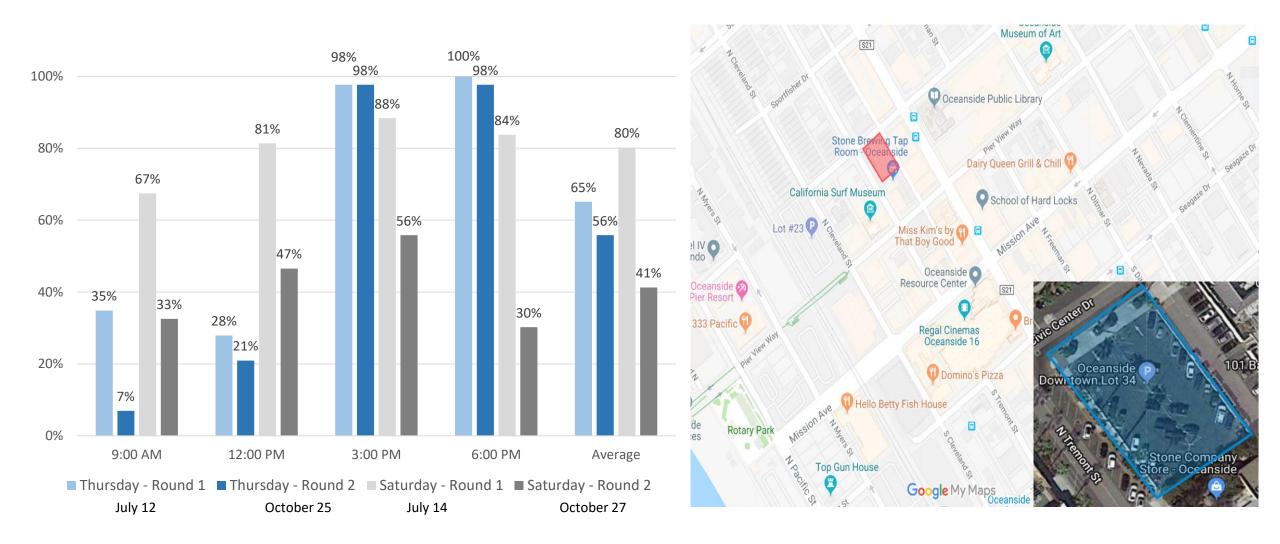

& Saturday, July 14, 2018 Round 2: Thursday, October 25 & Saturday, October 27, 2018

- 9am-10am
- 12pm-1pm
- 3pm-4pm
- 6pm-7pm

#### **Parking occupancy counts**

- All municipal parking facilities located in downtown Oceanside
- All on-street parking facilities located in downtown Oceanside



#### Lot 20 Occupancy





#### **Lot 21-North End Occupancy**



#### **Lot 21-Mid Section Occupancy**



#### **Lot 21-South End Occupancy**

Oceanside

Museum of Art

Pappy's



#### Lot 22 Occupancy



### Lot 24 A Occupancy



## Lot 24 B Occupancy



#### Lot 26-North Occupancy



#### Lot 26-South Occupancy



#### Lot 27 A&B Occupancy



#### Lot 27 C&D Occupancy





#### Lot 28 Occupancy



#### Lot 29 Occupancy



## Lot 30 Occupancy





#### Lot 31 Occupancy





## Lot 34 Occupancy



### Lot 35 Occupancy



#### Lot 36 Occupancy



#### **Oceanside Transit Center (OTC) Occupancy**



#### **OTC Structure Occupancy**



#### **CC Structure Occupancy**



#### **Off-Street Occupancy Summary**







#### **Round 1 Weekday On-Street Occupancy Rates**

|                    |           | Thursday July 12 |       |      |      |                    |  |
|--------------------|-----------|------------------|-------|------|------|--------------------|--|
| Location           | Inventory | 9 AM             | 12 PM | 3 PM | 6 PM | Daily %<br>Average |  |
| Ash Street         | 2         | 0%               | 0%    | 0%   | 0%   | 0%                 |  |
| Civic Center Drive | 128       | 70%              | 77%   | 73%  | 96%  | 79%                |  |
| Clementine Street  | 110