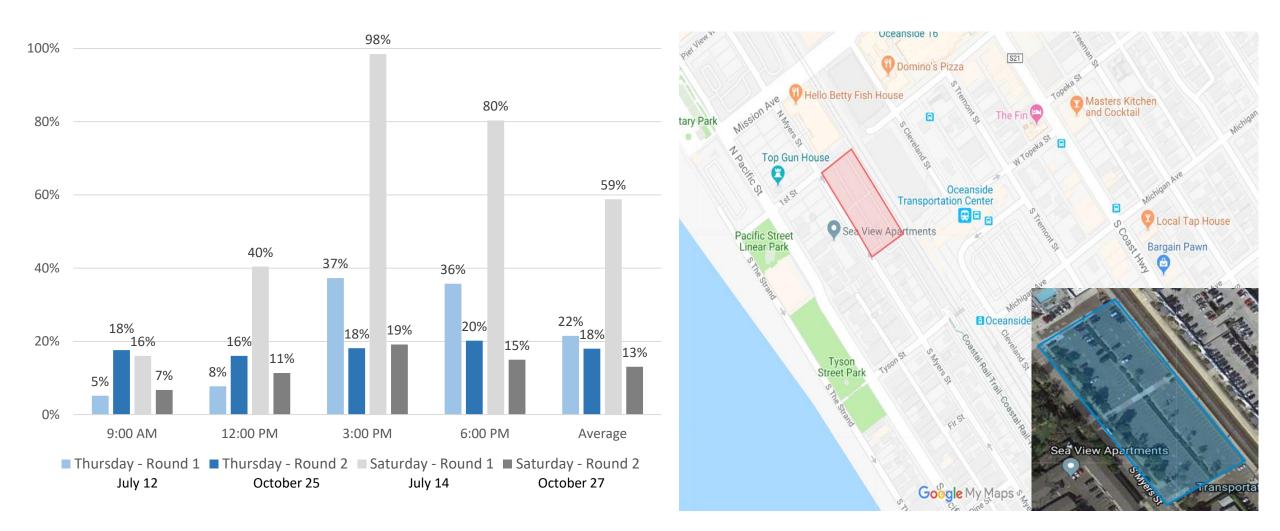

of Oceanside Downtown Parking Study

# Rounds 1 & 2 Data Analysis





December 2018 Dixon Resources Unlimited Commissioned by: City of Oceanside

#### **Data Collection Methodology**

#### Round 1: Thursday, July 12 & Saturday, July 14, 2018 Round 2: Thursday, October 25 & Saturday, October 27, 2018

- 9am-10am
- 12pm-1pm
- 3pm-4pm
- 6pm-7pm

#### **Parking occupancy counts**

- All municipal parking facilities located in downtown Oceanside
- All on-street parking facilities located in downtown Oceanside



#### Lot 20 Occupancy





#### **Lot 21-North End Occupancy**



#### **Lot 21-Mid Section Occupancy**



#### **Lot 21-South End Occupancy**

Oceanside

Museum of Art

Pappy's



#### Lot 22 Occupancy



### Lot 24 A Occupancy



## Lot 24 B Occupancy



#### Lot 26-North Occupancy



#### Lot 26-South Occupancy



#### Lot 27 A&B Occupancy



#### Lot 27 C&D Occupancy





#### Lot 28 Occupancy



#### Lot 29 Occupancy



## Lot 30 Occupancy





#### Lot 31 Occupancy





## Lot 34 Occupancy



### Lot 35 Occupancy



#### Lot 36 Occupancy



#### **Oceanside Transit Center (OTC) Occupancy**



#### **OTC Structure Occupancy**



#### **CC Structure Occupancy**



#### **Off-Street Occupancy Summary**







#### **Round 1 Weekday On-Street Occupancy Rates**

|                    |           | Thursday July 12 |       |      |      |                    |  |
|--------------------|-----------|------------------|-------|------|------|--------------------|--|
| Location           | Inventory | 9 AM             | 12 PM | 3 PM | 6 PM | Daily %<br>Average |  |
| Ash Street