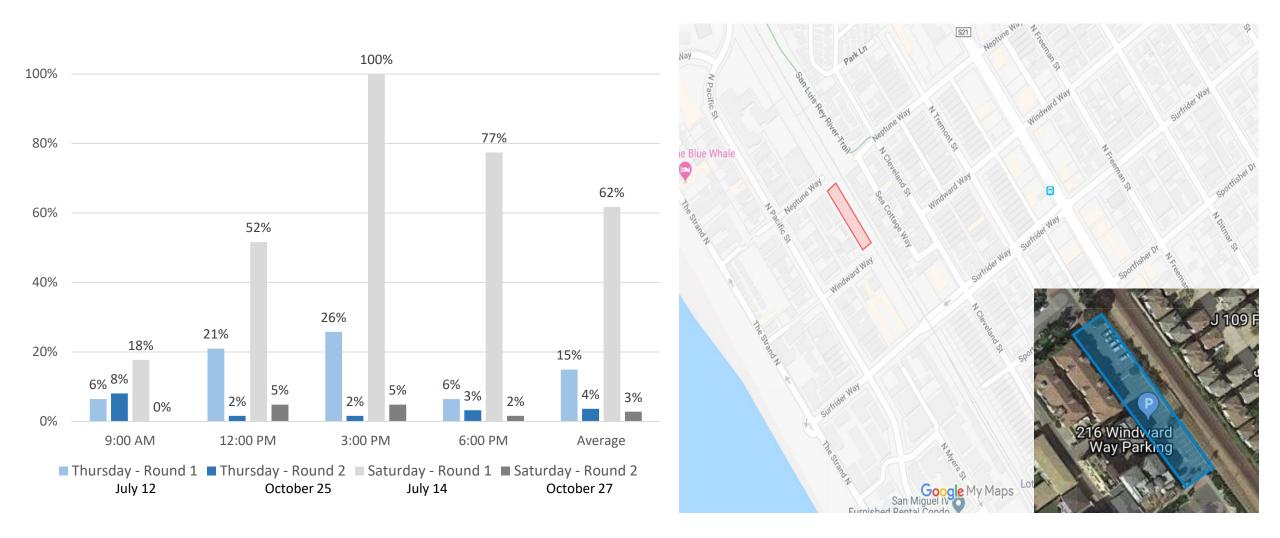

# City of Oceanside Downtown Parking Study

# Rounds 1 & 2 Data Analysis





December 2018 Dixon Resources Unlimited Commissioned by: City of Oceanside

#### **Data Collection Methodology**

#### Round 1: Thursday, July 12 & Saturday, July 14, 2018 Round 2: Thursday, October 25 & Saturday, October 27, 2018

- 9am-10am
- 12pm-1pm
- 3pm-4pm
- 6pm-7pm

#### **Parking occupancy counts**

- All municipal parking facilities located in downtown Oceanside
- All on-street parking facilities located in downtown Oceanside



#### Lot 20 Occupancy





#### **Lot 21-North End Occupancy**



#### **Lot 21-Mid Section Occupancy**



#### **Lot 21-South End Occupancy**

Oceanside

Museum of Art

Pappy's



#### Lot 22 Occupancy



### Lot 24 A Occupancy



## Lot 24 B Occupancy



#### Lot 26-North Occupancy



#### Lot 26-South Occupancy



#### Lot 27 A&B Occupancy



#### Lot 27 C&D Occupancy





#### Lot 28 Occupancy



#### Lot 29 Occupancy



## Lot 30 Occupancy





#### Lot 31 Occupancy





## Lot 34 Occupancy



### Lot 35 Occupancy



#### Lot 36 Occupancy



#### **Oceanside Transit Center (OTC) Occupancy**



#### **OTC Structure Occupancy**



#### **CC Structure Occupancy**



#### **Off-Street Occupancy Summary**







#### **Round 1 Weekday On-Street Occupancy Rates**

|                    |           | Thursday July 12 |       |      |      |                    |  |
|--------------------|---------