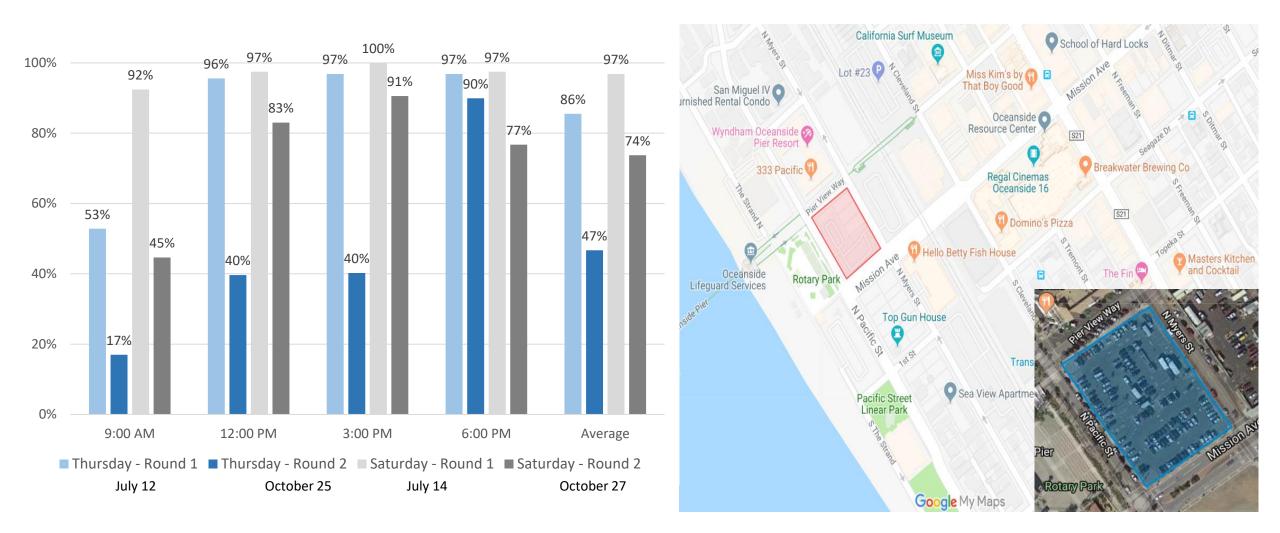

# City of Oceanside Downtown Parking Study

# Rounds 1 & 2 Data Analysis





December 2018 Dixon Resources Unlimited Commissioned by: City of Oceanside

#### **Data Collection Methodology**

#### Round 1: Thursday, July 12 & Saturday, July 14, 2018 Round 2: Thursday, October 25 & Saturday, October 27, 2018

- 9am-10am
- 12pm-1pm
- 3pm-4pm
- 6pm-7pm

#### **Parking occupancy counts**

- All municipal parking facilities located in downtown Oceanside
- All on-street parking facilities located in downtown Oceanside



#### Lot 20 Occupancy





#### **Lot 21-North End Occupancy**



#### **Lot 21-Mid Section Occupancy**



#### **Lot 21-South End Occupancy**

Oceanside

Museum of Art

Pappy's



#### Lot 22 Occupancy



### Lot 24 A Occupancy



## Lot 24 B Occupancy



#### Lot 26-North Occupancy



#### Lot 26-South Occupancy



#### Lot 27 A&B Occupancy



#### Lot 27 C&D Occupancy





#### Lot 28 Occupancy



#### Lot 29 Occupancy



## Lot 30 Occupancy





#### Lot 31 Occupancy





## Lot 34 Occupancy



### Lot 35 Occupancy



#### Lot 36 Occupancy



#### **Oceanside Transit Center (OTC) Occupancy**



#### **OTC Structure Occupancy**



#### **CC Structure Occupancy**



#### **Off-Street Occupancy Summary**







#### **Round 1 Weekday On-Street Occupancy Rates**

|                    |           | Thursday July 12 |       |      |      |                    |  |
|--------------------|-----------|------------------|-------|------|------|--------------------|--|
| Location           | Inventory | 9 AM             | 12