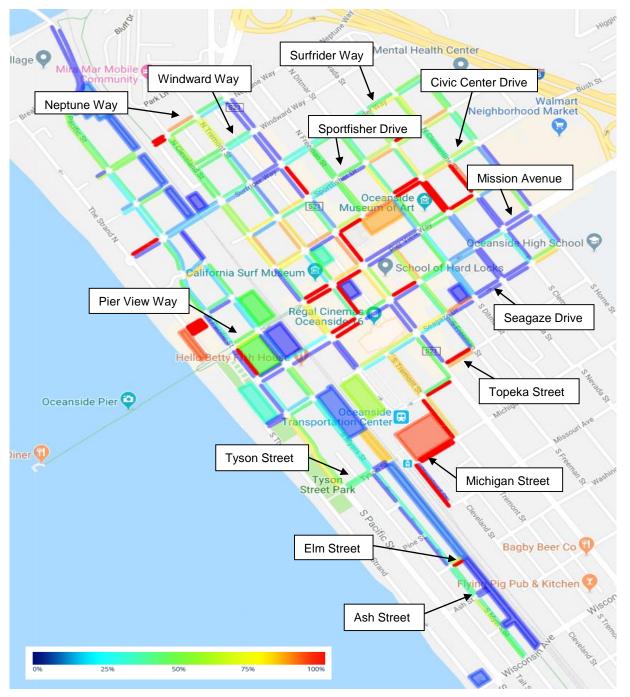

n Oceanside
- All on-street parking facilities located in downtown Oceanside



#### Lot 20 Occupancy





#### **Lot 21-North End Occupancy**



#### **Lot 21-Mid Section Occupancy**



#### **Lot 21-South End Occupancy**

Oceanside

Museum of Art

Pappy's



#### Lot 22 Occupancy



### Lot 24 A Occupancy



## Lot 24 B Occupancy



#### Lot 26-North Occupancy



#### Lot 26-South Occupancy



#### Lot 27 A&B Occupancy



#### Lot 27 C&D Occupancy





#### Lot 28 Occupancy



#### Lot 29 Occupancy



## Lot 30 Occupancy





#### Lot 31 Occupancy





## Lot 34 Occupancy



### Lot 35 Occupancy



#### Lot 36 Occupancy



#### **Oceanside Transit Center (OTC) Occupancy**



#### **OTC Structure Occupancy**



#### **CC Structure Occupancy**



#### **Off-Street Occupancy Summary**







#### **Round 1 Weekday On-Street Occupancy Rates**

|                    |           | Thursday July 12 |       |      |      |                    |  |
|--------------------|-----------|------------------|-------|------|------|--------------------|--|
| Location           | Inventory | 9 AM             | 12 PM | 3 PM | 6 PM | Daily %<br>Average |  |
| Ash Street         | 2         | 0%               | 0%    | 0%   | 0%   | 0%                 |  |
| Civic Center Drive | 128       | 70%              | 77%   | 73%  | 96%  | 79%                |  |
| Clementine Street  | 110       | 50%              | 55%   | 50%  | 49%  | 51%                |  |
| Cleveland Street   | 136       | 63%              | 68%   | 78%  | 90%  | 75%                |  |
| Coast Highway      | 88        | 57%