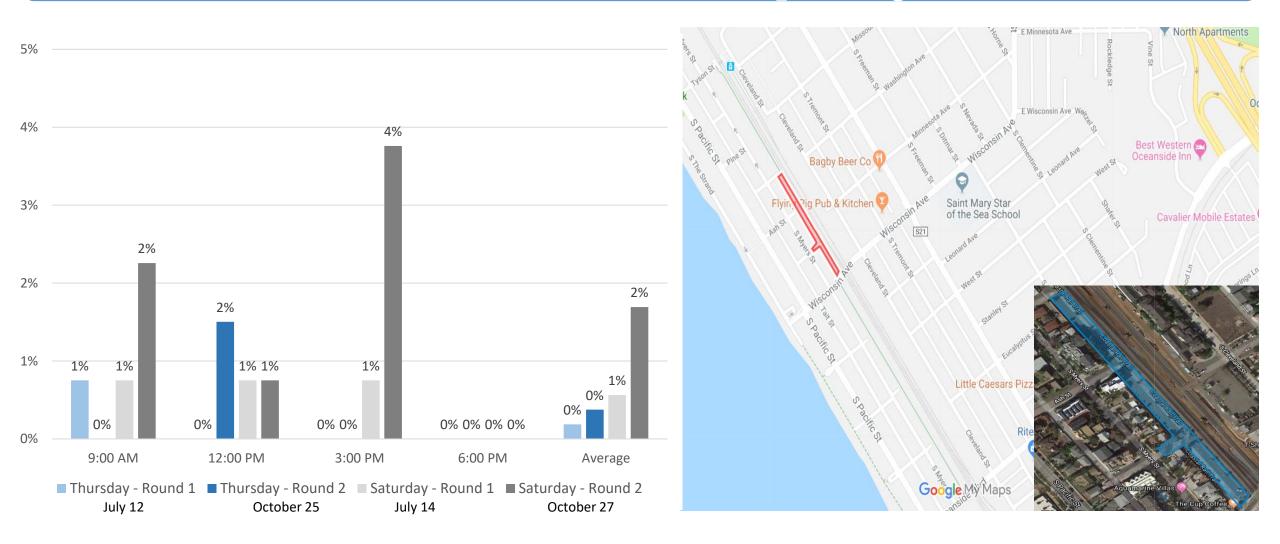

#### **Round 1 Weekday On-Street Occupancy Rates**

|                    |           | Thursday July 12 |       |      |      |                    |  |
|--------------------|-----------|------------------|-------|------|------|--------------------|--|
| Location           | Inventory | 9 AM             | 12 PM | 3 PM | 6 PM | Daily %<br>Average |  |
| Ash Street         | 2         | 0%               | 0%    | 0%   | 0%   | 0%                 |  |
| Civic Center Drive | 128       | 70%              | 77%   | 73%  | 96%  | 79%                |  |
| Clementine Street  | 110       | 50%              | 55%   | 50%  | 49%  | 51%                |  |
| Cleveland Street   | 136       | 63%              | 68%   | 78%  | 90%  | 75%                |  |
| Coast Highway      | 88        | 57%              | 66%   | 72%  | 89%  | 71%                |  |
| Ditmar Street      | 113       | 35%              | 60%   | 45%  | 79%  | 55%                |  |
| Elm Street         | 5         | 80%              | 80%   | 80%  | 80%  | 80%                |  |
| Freeman Street     | 129       | 50%              | 67%   | 57%  | 98%  | 68%                |  |
| Horne Street       | 89        | 33%              | 29%   | 37%  | 22%  | 30%                |  |
| Michigan Avenue    | 6         | 100%             | 100%  | 100% | 100% | 100%               |  |
| Mission Avenue     | 51        | 39%              | 76%   | 49%  | 86%  | 63%                |  |
| Myers Street       | 278       | 37%              | 37%   | 46%  | 67%  | 47%                |  |
| Neptune Way        | 55        | 56%              | 55%   | 60%  | 69%  | 60%                |  |
| Nevada Street      | 124       | 46%              | 58%   | 47%  | 77%  | 57%                |  |
| Pacific Street     | 184       | 44%              | 59%   | 55%  | 73%  | 58%                |  |
| Pier View Way      | 175       | 69%              | 74%   | 84%  | 98%  | 81%                |  |
| Seagaze Drive      | 126       | 36%              | 52%   | 52%  | 73%  | 53%                |  |
| Sportfisher Drive  | 119       | 59%              | 63%   | 74%  | 97%  | 73%                |  |
| Surfrider Way      | 128       | 34%              | 43%   | 50%  | 66%  | 48%                |  |
| Topeka Street      | 26        | 81%              | 92%   | 108% | 119% | 100%               |  |
| Tremont Street     | 245       | 60%              | 64%   | 80%  | 98%  | 75%                |  |
| Tyson Street       | 23        | 30%              | 22%   | 30%  | 35%  | 29%                |  |
| Windward Way       | 61        | 33%              | 34%   | 41%  | 67%  | 44%                |  |
| Total % Average    | 2401      | 49%              | 57%   | 59%  | 78%  | 59%                |  |