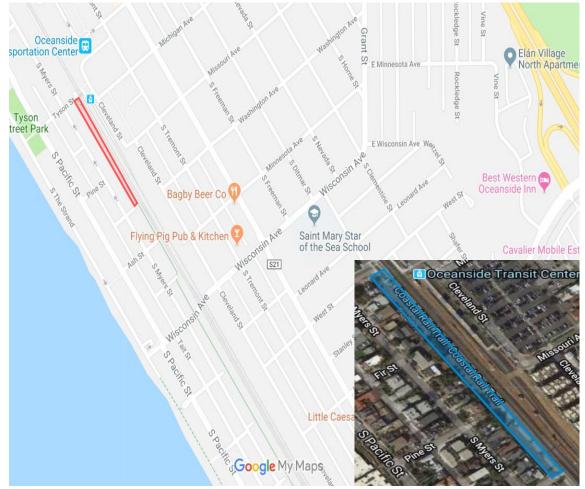

Resources Unlimited Commissioned by: City of Oceanside

#### **Data Collection Methodology**

#### Round 1: Thursday, July 12 & Saturday, July 14, 2018 Round 2: Thursday, October 25 & Saturday, October 27, 2018

- 9am-10am
- 12pm-1pm
- 3pm-4pm
- 6pm-7pm

#### **Parking occupancy counts**

- All municipal parking facilities located in downtown Oceanside
- All on-street parking facilities located in downtown Oceanside



#### Lot 20 Occupancy





#### **Lot 21-North End Occupancy**



#### **Lot 21-Mid Section Occupancy**



#### **Lot 21-South End Occupancy**

Oceanside

Museum of Art

Pappy's



#### Lot 22 Occupancy



### Lot 24 A Occupancy



## Lot 24 B Occupancy



#### Lot 26-North Occupancy



#### Lot 26-South Occupancy



#### Lot 27 A&B Occupancy



#### Lot 27 C&D Occupancy





#### Lot 28 Occupancy



#### Lot 29 Occupancy



## Lot 30 Occupancy





#### Lot 31 Occupancy





## Lot 34 Occupancy



### Lot 35 Occupancy



#### Lot 36 Occupancy



#### **Oceanside Transit Center (OTC) Occupancy**



#### **OTC Structure Occupancy**



#### **CC Structure Occupancy**



#### **Off-Street Occupancy Summary**







#### **Round 1 Weekday On-Street Occupancy Rates**

|                    |           | Thursday July 12 |       |      |      |                    |  |
|--------------------|-----------|------------------|-------|------|------|--------------------|--|
| Location           | Inventory | 9 AM             | 12 PM | 3 PM | 6 PM | Daily %<br>Average |  |
| Ash Street         | 2         | 0%               | 0%    | 0%   | 0%   | 0%                 |  |
| C